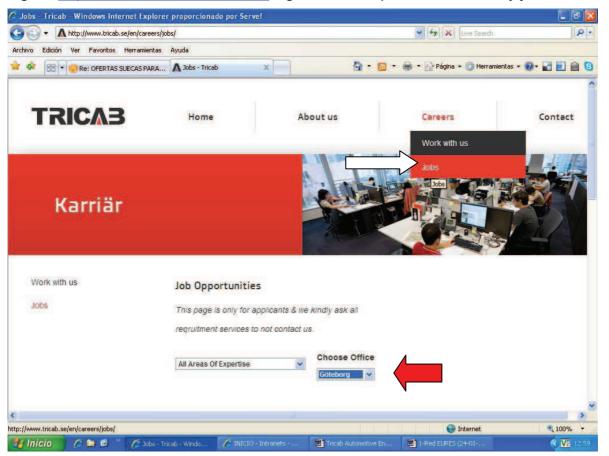

### INGENIEROS CON EXPERIENCIA EN AUTOMOCION PARA SUECIA: 95 PUESTOS, 5 PERFILES.

<u>El sistema de solicitud</u> de los puestos es a través de la web de la empresa. Su versión en inglés: <u>http://www.tricab.se/en/home/</u> siguiendo los apartados Careers y jobs.

<u>Seguimiento del proceso</u>: Una vez hayan realizado su candidatura en internet, rogamos envien un e-mail a <u>eures.nordicos@sepe.es</u> indicando en linea asunto: **SUECIA, oferta Tricab.** 

Tambien pueden contactar con este e-mail si tienen alguna duda para realizar su solicitud via internet. El plazo de solicitud finaliza el 31 de octubre.